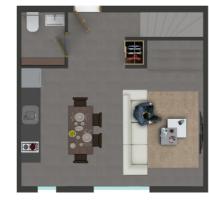

# 2 BEDROOM DUPLEX APARTMENT

starting from 2,585 USD / month

| Total Living Area | 67.81 sqm |
|-------------------|-----------|
| Living/Dining     | 31.41 sqm |
| Bedroom 1         | 11.00 sqm |
| Bathroom 1        | 2.55 sqm  |
| Bedroom 2         | 11.00 sqm |
| Bathroom 2        | 4.17 sqm  |
| Corridor          | 7.09 sqm  |
|                   |           |

\_\_\_\_\_\_

DUPLEX FIRST FLOOR