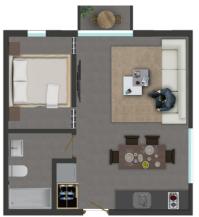

### 1 BEDROOM APARTMENT

starting from 1,273 USD / month

Total Living Area 33.67 sqm
Living/Dining 22.84 sqm
Bathroom 4.34 sqm
Bedroom 6.79 sqm