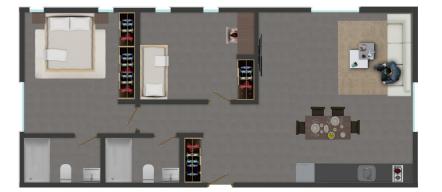

## 2 BEDROOM PENTHOUSE

### starting from 3,879 USD / month

| To | otal Living Area | 118.63 sqm |
|----|------------------|------------|
| In | side Area        | 76.77 sqm  |
| Te | errace           | 41.86 sqm  |
| Li | ving/Dining      | 40.02 sqm  |
| В  | edroom 1         | 12.10 sqm  |
| В  | athroom 1        | 4.18 sqm   |
| М  | aster Bedroom    | 16.18 sqm  |
| М  | aster Bathroom   | 4.29 sqm   |
|    |                  |            |