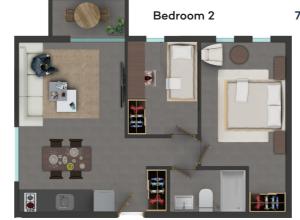

### 2 BEDROOM APARTMENT

starting from 1,910 USD / month

Total Living Area 50.79 sqm
Living/Dining 25.56 sqm
Bathroom 4.02 sqm
Bedroom 1 13.92 sqm
Bedroom 2 7.29 sqm