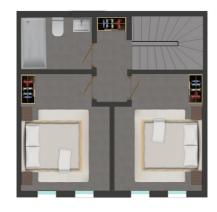

# 2 BEDROOM DUPLEX APARTMENT

starting from 2,585 USD / month

| Total Living Area | 67.81 sqm |
|-------------------|-----------|
| Living/Dining     | 31.41 sqm |
| Bedroom 1         | 11.00 sqm |
| Bathroom 1        | 2.55 sqm  |
| Bedroom 2         | 11.00 sqm |
| Bathroom 2        | 4.17 sqm  |
| Corridor          | 7.09 sqm  |
|                   |           |

\_\_\_\_\_\_

DUPLEX FIRST FLOOR