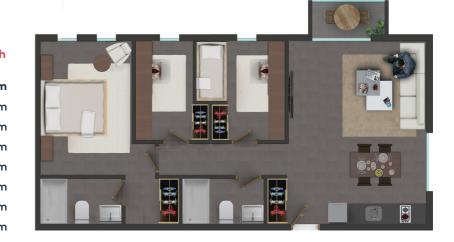

### 3 BEDROOM APARTMENT

### starting from 2,773 USD / month

| Total Living Area | 67.81 sqn |
|-------------------|-----------|
| Living/Dining     | 30.77 sqn |
| Bathroom          | 4.33 sqn  |
| Bedroom 1         | 7.60 sqn  |
| Bedroom 2         | 5.80 sqn  |
| Master Bedroom    | 12.10 sqn |
| Master Bathroom   | 4.33 sqn  |
| Dressing Room     | 2.88 sqn  |
|                   |           |